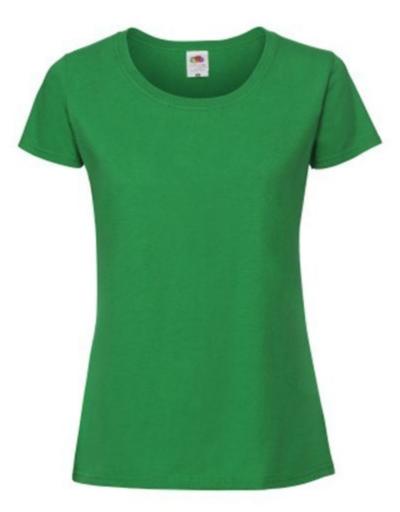

# FRUIT OF THE LOOM, LADIES ICONIC RINGSPUN PREMIUM T, WOMEN'S T-SHIRT, KELLY GREEN, S

### **Basic informations**

Size: S Size: S Color: Kelly Green

## Specification

Fruits of the Loom, Ladies Iconic Ringspun Premium T, women's T-shirt, kelly green, S. Women's Cotton T-shirt, made of 100% Iconic Ringspun cotton, 195gm / m2, soft feel under toes and on skin, slightly fitting collar, for washing up to 60 degrees, slightly strung modern cut. Branding: DTG, screen printing, flex, flock